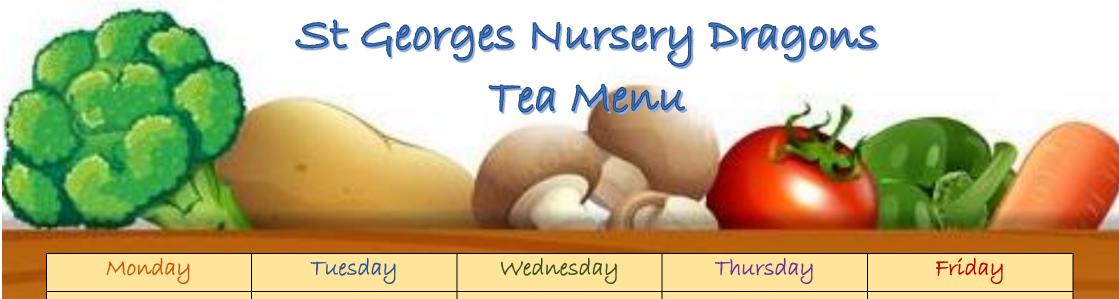

| Monday                                                       | Tuesday                                      | Wednesday                           | Thursday                        | Friday                                       |
|--------------------------------------------------------------|----------------------------------------------|-------------------------------------|---------------------------------|----------------------------------------------|
| Sliced Chicken or Ham<br>Wafer / Cheese<br>Sandwiches (brown | Sliced Chicken or Ham<br>Wafer / Cheese wrap | Bake Beans & toast<br>(brown bread) | Quorn Nuggets /<br>Tomato pasta | Cheese / Tuna<br>Sandwiches (brown<br>bread) |
| bread) Mixed sliced peppers                                  | Carrot Sticks / Grated<br>Cheese             | Cucumber & pepper<br>sticks         | Cucumber & Carrot<br>Sticks     | Fruit (apples & oranges)                     |
| Yoghurt                                                      | Yoghurt  Essit alatter (aireanala            | Fruit (pears & pineapple)           | Cheese, Crackers §<br>Grapes    | Yoghurt  Figure of other (house on one of    |
| Fruit platter (apples § oranges)                             | Fruit platter (pineapple<br>§ watermelon)    | Yoghurt                             | Yoghurt                         | Fruit platter (bananas g<br>grapes)          |
| Mílk & Water                                                 | Mílk & Water                                 | Mílk & Water                        | Mílk & Water                    | Mílk & Water                                 |