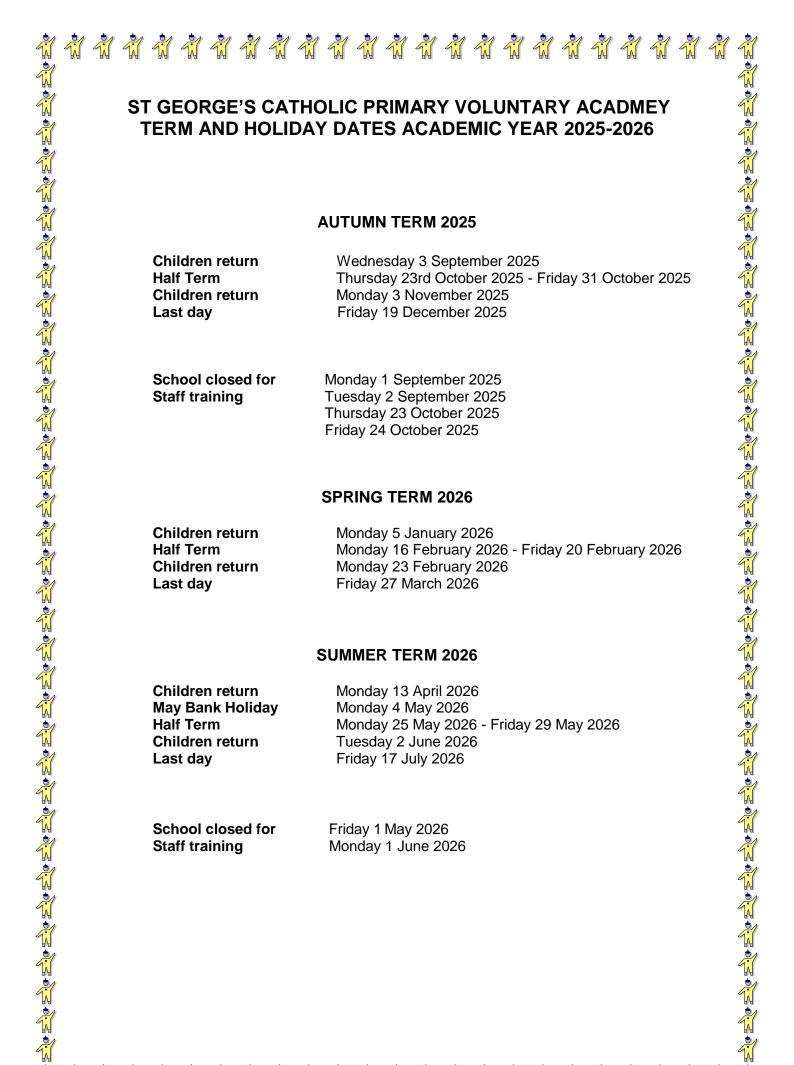

Monday 1 September 2025

Tuesday 2 September 2025 Thursday 23 October 2025 Friday 24 October 2025

**SPRING TERM 2026** 

Monday 5 January 2026

Friday 27 March 2026

**SUMMER TERM 2026** 

Monday 13 April 2026

Monday 4 May 2026

Tuesday 2 June 2026 Friday 17 July 2026

Friday 1 May 2026

Monday 1 June 2026

Monday 23 February 2026

Monday 16 February 2026 - Friday 20 February 2026

Monday 25 May 2026 - Friday 29 May 2026

School closed for

Staff training

Children return

Children return

Children return

Children return

**Half Term** 

Last day

**May Bank Holiday** 

School closed for

Staff training

**Half Term** 

Last day